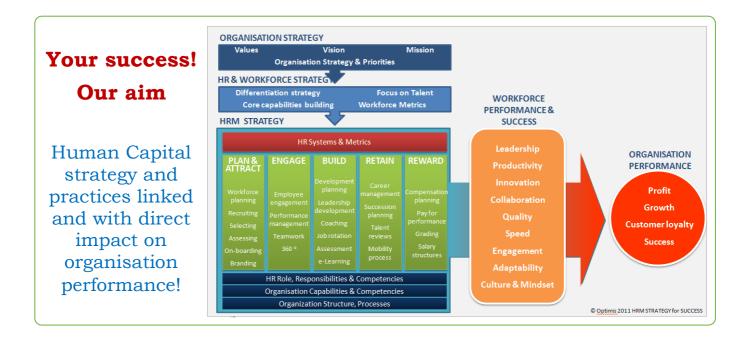

#### **Organisation & Strategy**

Defining and deploying your HR strategy in alignment with your organisational strategy and priorities, and with full integration of your values, processes and systems.

#### HR & Workforce Metrics

Designing, developing and distributing the right workforce related metrics that support talent development and management decisions.

And other Human Capital Management activities related to the challenges you may face.

## Capabilities

Leading organisations know that exceptional business performance is driven by superior talent. People are the difference! Talent management is the strategy and the activities that drive and support people to perform and be successful.

Today, many organisations are struggling with silos of HR related processes and technologies. The future of Human Capital Management is embodied in solutions designed from the ground up to provide mission-centric functionality across an aligned talent management framework.